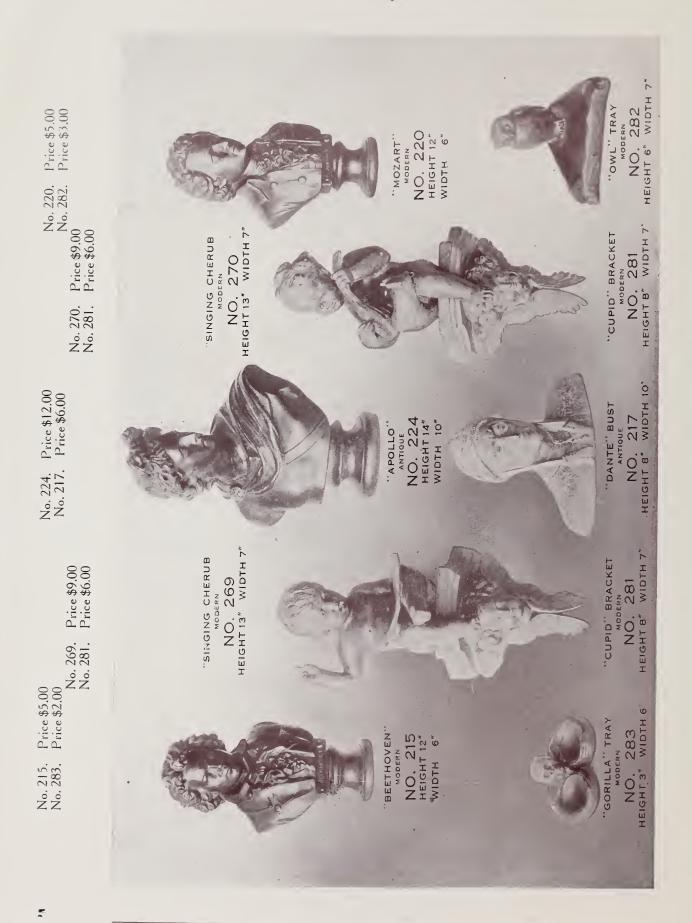

## BRONZE

No. 212. Price \$20.00

No. 262. Price \$7.00

## BRONZE

No. 275. Price \$20.00

No. 277. Price \$10.00

No. 263. Price \$12.00

No. 265. Price \$16.00

No. 264. Price \$12.00

#### BRONZE

No. 223. Price \$6.00 No. 268. Price \$6.00

"DUTCH GIRL" NO. 241 HEIGHT 6" WIDTH 6" 222 241 WIDTH 5" NO. 223 HEIGHT 15" WIOTH 5" "ATHLETE" GREEK SLAVE" 222 O Z HEIGHT 16" 223 HEIGHT 17" WIDTH 10" NO. 221 VICTORY' BY MOREAU NO 272 HEIGHT 10" THE KISS" WIDTH 6" BY RODIN 272 221 268 HEIGHT 19" WIDTH 6" "CROCUS"
BY BORGESON
NO 268
HEIGHT 12"
WIDTH 4" "VENUS DE MILO" NO 276 ANTIOUE 240 NO. 240 HEIGHT 6" WIDTH 6" 276 DUTCH BOY"

## BRONZE

NO. 249 HEIGHT 6½" WIDTH 3½" "EGYPTIAN CAT"

NO. 313 HEIGHT 11" WIDTH 7½" MARK TWAIN

No. 249. Price\$2.50

Price in Polychrome Finish \$3.00

No.313. Price \$12.00

"INNOCENCE"

MODERN

NO. 295

HEIGHT 8" WIDTH 5"

"GIRLS HEAD" TRAY
BY MELIODON
NO. 303
LENGTH 51/2" WIDTH 31/2"

No. 295. Price \$10.00

No. 303. Price \$2.00

OWL & BOOK

NO, 207 HEIGHT 614" WIDTH 6"

No. 207. Price \$4.00